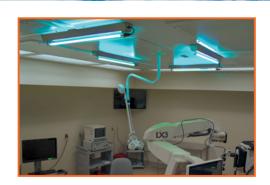

# ENVIRONMENTAL SURFACE SURFACE

The Environmental Surface Disinfection System (ESDS) from Fresh-Aire UV® Commercial Series addresses the need for surface disinfection in spaces that are prone to biological contamination or where biohazards must be kept to an absolute minimum. ESDS uses germicidal UVC light to disinfect room surfaces when the area is unoccupied. The UVGI system features overhead

mounted high-output germicidal UVC light fixtures. Each unit comes with an internal electronic power supply. The Fresh-Aire UV lamps included with ESDS are of the highest quality hard quartz and are encased in a shatter-proof Teflon safety coating.