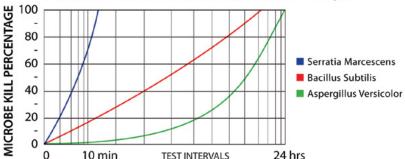

#### **PROVEN EFFECTIVE**

Fresh-Aire UV Commercial Series UVC lights are proven to sterilize 99.9% of surface microbial contaminants within minutes of exposure. Fresh-Aire UV is a world leader in UV light disinfection and indoor air quality.

### UV Antimicrobial Effectiveness Captured Microbe Cultures Exposed To UV Light

Ideal for
Healthcare
& Related
Applications